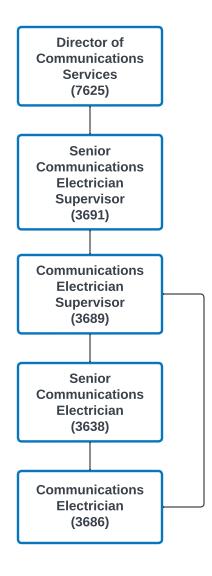

## **COMMUNICATIONS ELECTRICIAN (3686)**

The following information is being given to describe potential opportunities as a **Communications Electrician**. The career ladder that this title commonly follows has been illustrated in the diagram below. With specific types of experience, promotional or lateral movement between these lines is also possible. You may view the <u>class specification</u> or <u>job bulletin</u> for each title within the career ladder to review specific information about each job. It is encouraged to examine the options available, to be able to promote for what you qualify for. You may also visit the <u>Personnel Department's website</u> for additional information related to jobs available within the City of Los Angeles.